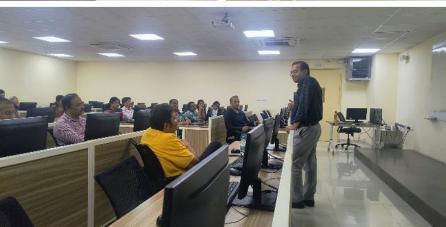

Guest Name: Prof. Rahul Gupta

**Guest Designation:** Adjunct Faculty

Company Name: FMS-CMS-BS, JU

**Topic:** Case Study Competition: Sustainable Finance and ESG Investing

**Duration:** Data driven decision making in Marketing

# Data driven decision making in Marketing

**RESOURCE PERSON** 

Prof. Rahul Gupta

Adjunct Faculty Faculty of Management Studies CMS Business School JAIN (Deemed-to-be University)

28<sup>th</sup> October 2024