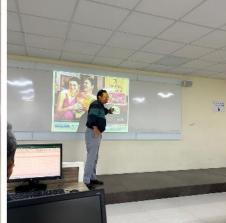

Venue: Lab Room-306, 3<sup>rd</sup> Floor, FMS-CMS-BS, JU

No. of Participated:

**Summary: (Write-up required minimum 4 to 5 lines)** 

The topic was on "Data Driven Decision Making in Marketing", the resource person did marketing analtyics based on the data set. There were interactions and delibrations based on the solutions how to take marketing decisions based on analysis. IPL Dataset: You are the CMO of a consumer brand in 2019. You have to make a decision regarding sponsoring an IPL team for the upcoming 2020 IPL season. Which team will you sponsor and why? Elasticity/Gold Dataset Is the lustre/charm of Gold among Indians fading? You are the CMO of a nationwide jewellery chain. How will you adjust your marketing strategies in response to the changing prices of Gold?

#### FEP Objectives:

- Snapshot to data driven decision making,
- IPL sponsorship case study
- Gold is the charm fading?